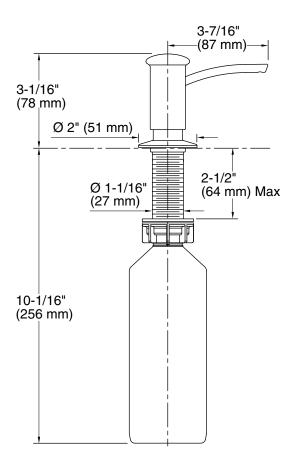

#### **Technical Information**

All product dimensions are nominal. Material: Brass